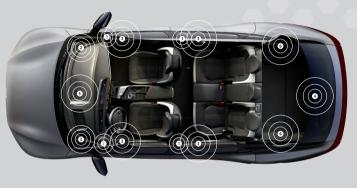

## **KIA EV6, 14 SPEAKERS**

WOOFER

Low frequencies for punchy, tight bass and drums.

### CENTRE CHANNEL

Large and stable soundstage in all locations.

MIDRANGE

Middle audio frequencies, covering human speech and most musical instruments.

SUBWOOFER

Optimal bass response in all listening locations.

SURROUNDS Life-like sense of immersion.

Information correct at time of publication.

Find out more about our technologies, visit meridian-audio.com