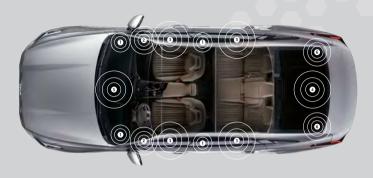

## KIA K8, 14 SPEAKERS

**TWEETER** 

High audible frequencies, covering the upper limit of human hearing.

WOOFER

Low frequencies for punchy, tight bass and drums.

CENTRE CHANNEL

Large and stable soundstage in all locations.

MIDRANGE

Middle audio frequencies, covering human speech and most musical instruments.

SUBWOOFER

Optimal bass response in all listening locations.

SURROUNDS

Life-like sense of immersion.

Find out more about our technologies, visit meridian-audio.com