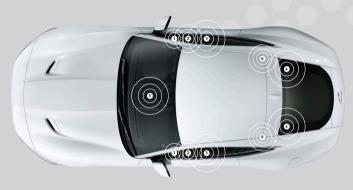

# JAGUAR F-TYPE COUPÉ, 12 SPEAKERS POWERED BY A 770 WATT AMPLIFIER

1 TWEETER

High audible frequencies, covering the upper limit of human hearing.

3 WOOFER

Low frequencies for punchy, tight bass and drums.

5 CENTRE CHANNEL (Tweeter and midrange combination) Large and stable soundstage in all locations. 6 SURROUNDS

MIDRANGE

SUBWOOFER

Optimal bass response

in all listening locations.

Life-like sense of immersion.

Middle audio frequencies, covering human

speech and most musical instruments.

Find out more about our technologies, visit meridian-audio.com

Information correct at time of publication.