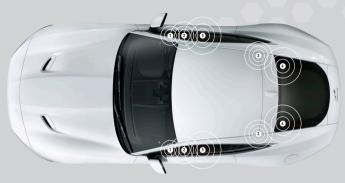

# JAGUAR F-TYPE COUPÉ, 10 SPEAKERS POWERED BY A 380 WATT AMPLIFIER

1 TWEETER

High audible frequencies, covering the upper limit of human hearing.

3 WOOFER

Low frequencies for punchy, tight bass and drums.

MIDRANGE

Middle audio frequencies, covering human speech and most musical instruments.

4 SUBWOOFER

Optimal bass response in all listening locations.

Find out more about our technologies, visit meridian-audio.com