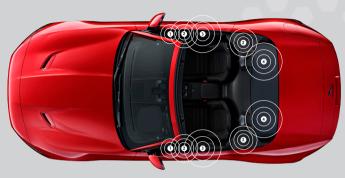

## JAGUAR F-TYPE, 10 SPEAKERS POWERED BY A 380 WATT AMPLIFIER

1 TWEETER

High audible frequencies, covering the upper limit of human hearing.

3 WOOFER

Low frequencies for punchy, tight bass and drums.

MIDRANGE

Middle audio frequencies, covering human speech and most musical instruments.

SUBWOOFER

Optimal bass response in all listening locations.

Find out more about our technologies, visit meridian-audio.com