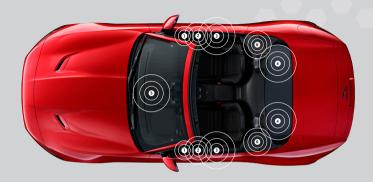

### JAGUAR F-TYPE, 12 SPEAKERS POWERED BY A 770 WATT AMPLIFIER

**TWEETER** 

High audible frequencies, covering the upper limit of human hearing.

WOOFER

Low frequencies for punchy, tight bass and drums.

CENTRE CHANNEL (Tweeter and midrange combination) Large and stable soundstage in all locations.

Information correct at time of publication.

MIDRANGE

Middle audio frequencies, covering human speech and most musical instruments.

SUBWOOFER

Optimal bass response in all listening locations.

SURROUNDS

Life-like sense of immersion.