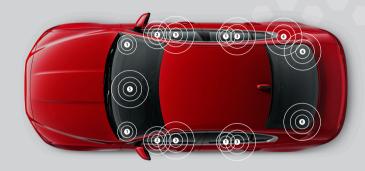

### JAGUAR XE, 17 SPEAKERS POWERED BY A 650 WATT AMPLIFIER

**TWEETER** 

High audible frequencies, covering the upper limit of human hearing.

WOOFER

Low frequencies for punchy, tight bass and drums.

CENTRE CHANNEL (Tweeter and midrange combination) Large and stable soundstage in all locations.

SUBWOOFER Optimal bass response in all listening locations.

MIDRANGE

**SURROUNDS** (Tweeter and midrange combination) Life-like sense of immersion.

Middle audio frequencies, covering human

speech and most musical instruments.