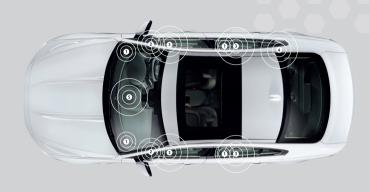

## JAGUAR XE, 12 SPEAKERS POWERED BY A 400 WATT AMPLIFIER

1 TWEETER

High audible frequencies, covering the upper limit of human hearing.

3 WOOFER

Low frequencies for punchy, tight bass and drums.

5 CENTRE CHANNEL

Large and stable soundstage in all locations.

MIDRANGE

Middle audio frequencies, covering human speech and most musical instruments.

SUBWOOFER

Optimal bass response in all listening locations.

Find out more about our technologies, visit meridian-audio.com