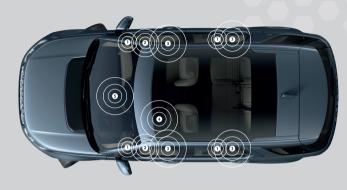

# LAND ROVER DISCOVERY SPORT, 12 SPEAKERS POWERED BY A 400 WATT AMPLIFIER

1 TWEETER

High audible frequencies, covering the upper limit of human hearing.

3 WOOFER

Low frequencies for punchy, tight bass and drums.

5 CENTRE CHANNEL

Large and stable soundstage in all locations.

2 MIDRANGE

Middle audio frequencies, covering human speech and most musical instruments.

SUBWOOFER

Optimal bass response in all listening locations.