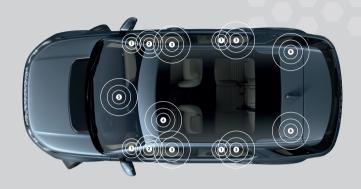

# LAND ROVER DISCOVERY SPORT, 15 SPEAKERS POWERED BY A 650 WATT AMPLIFIER

1 TWEETER

High audible frequencies, covering the upper limit of human hearing.

3 WOOFER

Low frequencies for punchy, tight bass and drums.

5 CENTRE CHANNEL (Tweeter and midrange combination)

Large and stable soundstage in all locations.

2 MIDRANGE

Middle audio frequencies, covering human speech and most musical instruments.

4 SUBWOOFER

Optimal bass response in all listening locations.

6 SURROUNDS

Life-like sense of immersion.

Find out more about our technologies, visit meridian-audio.com

Information correct at time of publication.