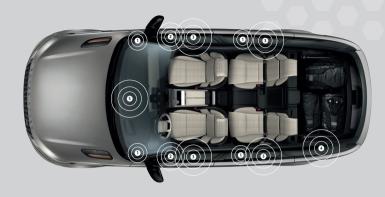

## RANGE ROVER VELAR, 12 SPEAKERS POWERED BY A 400 WATT AMPLIFIER

1 TWEETER

High audible frequencies, covering the upper limit of human hearing.

- WOOFER

  Low frequencies for punchy, tight bass and drums.
- 5 CENTRE CHANNEL

Large and stable soundstage in all locations.

2 MIDRANGE

Middle audio frequencies, covering human speech and most musical instruments.

4 SUBWOOFER

Optimal bass response in all listening locations.

Find out more about our technologies, visit meridian-audio.com