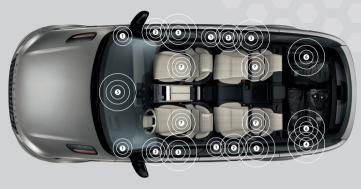

## RANGE ROVER VELAR, 23 SPEAKERS POWERED BY A 1300 WATT AMPLIFIER

1 TWEETER

High audible frequencies, covering the upper limit of human hearing.

3 WOOFER

Low frequencies for punchy, tight bass and drums.

CENTRE CHANNEL
(Tweeter and midrange combination)

Large and stable soundstage in
all locations.

7 HEIGHTS

Natural immersion with threedimensional spaciousness. 2 MIDRANGE

Middle audio frequencies, covering human speech and most musical instruments.

4 SUBWOOFER

Optimal bass response in all listening locations.

6 SURROUNDS

(Tweeter and midrange combination)

Life-like sense of immersion.

Find out more about our technologies, visit meridian-audio.com

Information correct at time of publication.