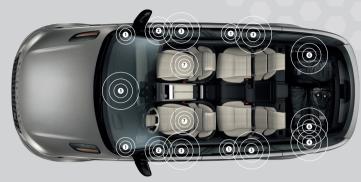

## RANGE ROVER VELAR, 17 SPEAKERS POWERED BY A 750 WATT AMPLIFIER

1 TWEETER

High audible frequencies, covering the upper limit of human hearing.

3 WOOFER

Low frequencies for punchy, tight bass and drums.

CENTRE CHANNEL
(Tweeter and midrange combination)

Large and stable soundstage in
all locations.

7 HEIGHTS

Natural immersion with threedimensional spaciousness. 2 MIDRANGE

Middle audio frequencies, covering human speech and most musical instruments.

4 SUBWOOFER

Optimal bass response in all listening locations.

6 SURROUNDS

Life-like sense of immersion.

Find out more about our technologies, visit meridian-audio.com

Information correct at time of publication.

Meridian's partnership with Land Rover celebrates the finest in British luxury and refined capabilities. Together we break the boundaries of the in-car audio experience using precision digital technologies to create an authentic audio experience for all passengers. Our Trifield 3D technology delivers a personal and unique musical performance of unrivalled standards.