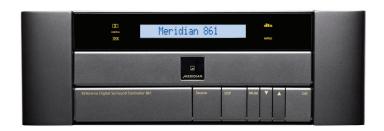

## 861 REFERENCE DIGITAL SURROUND SOUND CONTROLLER ULTIMATE PERFORMANCE AND FLEXIBILITY

The most advanced example of our ground-breaking DSP control and processing system for the very highest-quality audio performance. Featuring Meridian's patented filter which upsamples standard resolution sources to high-resolution, the 861 also adds extensive connectivity to a system. Its modular approach delivers complete isolation between analogue and digital signals for world-leading performance.