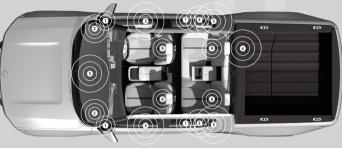

## **RIVIAN R1T, 18 SPEAKERS**

- TWEETER High audible frequencies, covering the upper limit of human hearing.
- WOOFER

Low frequencies for punchy, tight bass and drums.

CENTRE CHANNEL (Tweeter and midrange combination)

Large and stable soundstage in all locations.

MIDRANGE

Middle audio frequencies, covering human speech and most musical instruments.

SUBWOOFER

Optimal bass response in all listening locations.

6 HEIGHTS

> Natural immersion with threedimensional spaciousness.